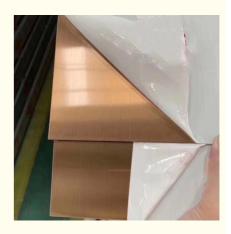

## 316L 316Ti Stainless Steel Decorative Sheet Color Gold Plates Metal 300mm

## **Product Specification**

- Product Name: SS Sheet 304
  Packing: Standard Sea-worthy Packing
  Type: Plate, Sheet
  Grade: 300 Series, 200 Series, 400 Series
  Technique: Cold Rolled Hot Rolled
  Application: Decoration, Construction, Industrial, Civil, Machine Building
  Highlight: 316Ti Stainless Steel Decorative Sheet,
  - Brush Stainless Steel Decorative Sheet, 300mm Stainless Steel Decorative Sheet

## More Images

| Stainless Steel Color Sheet |                                                                                                                                                                                                                                                                                                                                                                                                                                                                                                                        |
|-----------------------------|------------------------------------------------------------------------------------------------------------------------------------------------------------------------------------------------------------------------------------------------------------------------------------------------------------------------------------------------------------------------------------------------------------------------------------------------------------------------------------------------------------------------|
| Product<br>Name             | Best Selling 316 316L 316Ti Color Gold Decorative Stainless Steel Sheet Plates Metal                                                                                                                                                                                                                                                                                                                                                                                                                                   |
| Material                    | mainly 201, 202, 304, 304L, 304H, 316, 316L,316Ti,2205, 330, 630, 660, 409L, 321,<br>310S, 410, 416, 410S, 430, 347H, 2Cr13, 3Cr13 etc<br>300series:301,302,303,304,304L,309,309s,310,310S,316,316L,316Ti,317L,321,347<br>200series:201,202,202cu,204<br>400series:409,409L,410,420,430,431,439,440,441,444<br>Others:2205,2507,2906,330,660,630,631,17-4ph,17-7ph, S318039 904L,etc<br>Duplex stainless steel:S22053,S25073,S22253,S31803,S32205,S32304<br>Special Stainless Steel:904L,347/347H,317/317L,316Ti,254Mo |
|                             | 3mm-2500mm or as required                                                                                                                                                                                                                                                                                                                                                                                                                                                                                              |
| Thickness                   | 0.03mm-300mm or as required                                                                                                                                                                                                                                                                                                                                                                                                                                                                                            |
| Length                      | as required                                                                                                                                                                                                                                                                                                                                                                                                                                                                                                            |
| Surface                     | 2B,2D,BA,NO.1,NO.4,8K,Mirror,Checkered,Embossed,Hair Line, Brush, Etching, etc                                                                                                                                                                                                                                                                                                                                                                                                                                         |
| Quality test                | we can offer MTC(mill test certificate)                                                                                                                                                                                                                                                                                                                                                                                                                                                                                |
| MOQ                         | 1 ton , We can accept sample order.                                                                                                                                                                                                                                                                                                                                                                                                                                                                                    |
| Stock or<br>not             | Enough stock                                                                                                                                                                                                                                                                                                                                                                                                                                                                                                           |
| Size                        | 20ft GP: 5898mm(Length)x2352mm(Width)x2393mm(High)<br>40ft GP: 12032mm(Length)x2352mm(Width)x2393mm(High)<br>40ft HC: 12032mm(Lengh)x2352mm(Width)x2698mm(High)                                                                                                                                                                                                                                                                                                                                                        |
| Delivery<br>time            | Within 7-10 Working Days                                                                                                                                                                                                                                                                                                                                                                                                                                                                                               |