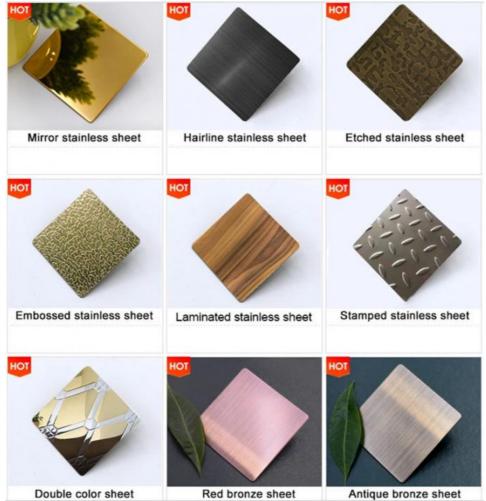

## More Images

| Stainless Steel Color Sheet |                                                                                                                                                                                                                                                                                                                                                                                                                                                                                                                        |
|-----------------------------|------------------------------------------------------------------------------------------------------------------------------------------------------------------------------------------------------------------------------------------------------------------------------------------------------------------------------------------------------------------------------------------------------------------------------------------------------------------------------------------------------------------------|
| Product<br>Name             | Best Selling 316 316L 316Ti Color Gold Decorative Stainless Steel Sheet Plates Metal                                                                                                                                                                                                                                                                                                                                                                                                                                   |
| Material                    | mainly 201, 202, 304, 304L, 304H, 316, 316L,316Ti,2205, 330, 630, 660, 409L, 321,<br>310S, 410, 416, 410S, 430, 347H, 2Cr13, 3Cr13 etc<br>300series:301,302,303,304,304L,309,309s,310,310S,316,316L,316Ti,317L,321,347<br>200series:201,202,202cu,204<br>400series:409,409L,410,420,430,431,439,440,441,444<br>Others:2205,2507,2906,330,660,630,631,17-4ph,17-7ph, S318039 904L,etc<br>Duplex stainless steel:S22053,S25073,S22253,S31803,S32205,S32304<br>Special Stainless Steel:904L,347/347H,317/317L,316Ti,254Mo |
|                             | 3mm-2500mm or as required                                                                                                                                                                                                                                                                                                                                                                                                                                                                                              |
| Thickness                   | 0.03mm-300mm or as required                                                                                                                                                                                                                                                                                                                                                                                                                                                                                            |
| Length                      | as required                                                                                                                                                                                                                                                                                                                                                                                                                                                                                                            |
| Surface                     | 2B,2D,BA,NO.1,NO.4,8K,Mirror,Checkered,Embossed,Hair Line, Brush, Etching, etc                                                                                                                                                                                                                                                                                                                                                                                                                                         |
| Quality test                | we can offer MTC(mill test certificate)                                                                                                                                                                                                                                                                                                                                                                                                                                                                                |
| MOQ                         | 1 ton , We can accept sample order.                                                                                                                                                                                                                                                                                                                                                                                                                                                                                    |
| Stock or<br>not             | Enough stock                                                                                                                                                                                                                                                                                                                                                                                                                                                                                                           |
| Size                        | 20ft GP: 5898mm(Length)x2352mm(Width)x2393mm(High)<br>40ft GP: 12032mm(Length)x2352mm(Width)x2393mm(High)<br>40ft HC: 12032mm(Lengh)x2352mm(Width)x2698mm(High)                                                                                                                                                                                                                                                                                                                                                        |
| Delivery<br>time            | Within 7-10 Working Days                                                                                                                                                                                                                                                                                                                                                                                                                                                                                               |