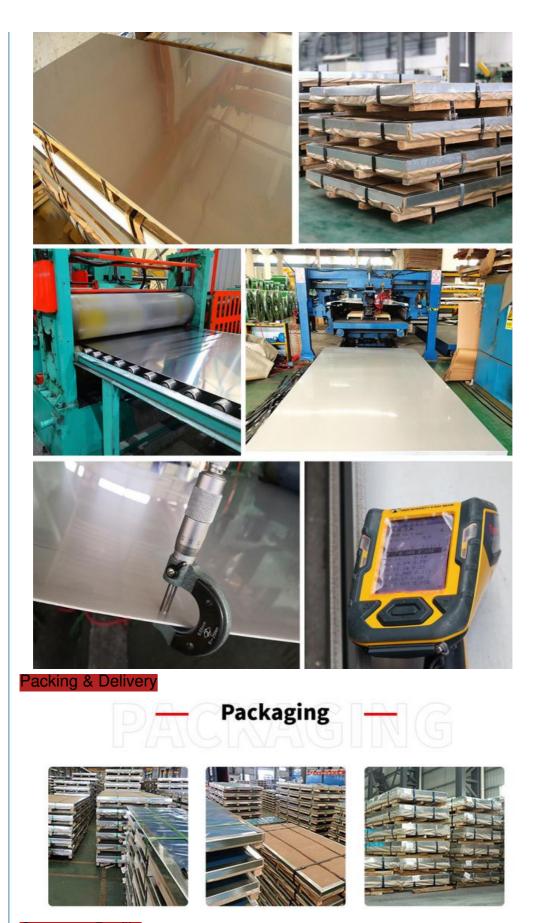

|
| Delivery<br>time            | Within 7-10 Working Days                                                                                                                                                                                                                                                                                                                                                                                                                                                                                               |

Product Description





Company Profile

Wuxi taiding stainless steel Co., Ltd., is a stainless steel/carbon steel/alloy company engaged in the researching, stocking, sale and service of stainless steel sheet, stainless steel pipes, stainless steel profile, stainless steel bar, stainless steel coils. Carbon steel, alloy steel products. We are located in China with convenient transportation access. Our factory has rich experience in selling, stocking as we are engaged in domestic market and foreign market. Our company is the collection of selling and stocking. And now we have stock over 2000 tons with more than 800 kinds of specifications in our warehouse. Dedicated to strict quality control and thoughtful customer service, our experienced staff members are always available to discuss your requirements and ensur