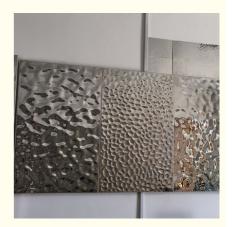

# 210 316 316H Decorative Stainless Steel Water Ripple Plate Sheet Rectangular

Highlight: Rectangular Decorative Stainless Steel Water

Ripple Plate Sheet

, 316H Stainless Steel Water Ripple Plate, Stainless Steel Water Ripple Plate 2500 mm

## Specification

| Stainless Steel Decorative Sheet/Plate |                                                                                                                                                                                                                                                                                                                                                                                                                                                                                                   |
|----------------------------------------|---------------------------------------------------------------------------------------------------------------------------------------------------------------------------------------------------------------------------------------------------------------------------------------------------------------------------------------------------------------------------------------------------------------------------------------------------------------------------------------------------|
| Product<br>Name                        | Best Price 210 316 316H Rectangular Decorative Stainless Steel Water Ripple Plate Sheet                                                                                                                                                                                                                                                                                                                                                                                                           |
| Material                               | mainly 201, 202, 304, 304L, 304H, 316, 316L,316Ti,2205, 330, 630, 660, 409L, 321, 310S, 410, 416, 410S, 430, 347H, 2Cr13, 3Cr13 etc 300series:301,302,303,304,304L,309,309s,310,310S,316,316L,316Ti,317L,321,347 200series:201,202,202cu,204 400series:409,409L,410,420,430,431,439,440,441,444 Others:2205,2507,2906,330,660,630,631,17-4ph,17-7ph, S318039 904L,etc Duplex stainless steel:S22053,S25073,S22253,S31803,S32205,S32304 Special Stainless Steel:904L,347/347H,317/317L,316Ti,254Mo |
| Width                                  | 3mm-2500mm or as required                                                                                                                                                                                                                                                                                                                                                                                                                                                                         |
| Thickness                              | 0.03mm-300mm or as required                                                                                                                                                                                                                                                                                                                                                                                                                                                                       |
| Length                                 | as required                                                                                                                                                                                                                                                                                                                                                                                                                                                                                       |
| Surface                                | 2B,2D,BA,NO.1,NO.4,8K,Mirror,Checkered,Embossed,Hair Line, Brush, Etching, etc                                                                                                                                                                                                                                                                                                                                                                                                                    |
| Quality test                           | we can offer MTC(mill test certificate)                                                                                                                                                                                                                                                                                                                                                                                                                                                           |
| MOQ                                    | 1 ton , We can accept sample order.                                                                                                                                                                                                                                                                                                                                                                                                                                                               |
| Stock or not                           | Enough stock                                                                                                                                                                                                                                                                                                                                                                                                                                                                                      |
| Size                                   | 20ft GP: 5898mm(Length)x2352mm(Width)x2393mm(High)<br>40ft GP: 12032mm(Length)x2352mm(Width)x2393mm(High)<br>40ft HC: 12032mm(Lengh)x2352mm(Width)x2698mm(High)                                                                                                                                                                                                                                                                                                                                   |
| Delivery time Within 7-10 Working Days |                                                                                                                                                                                                                                                                                                                                                                                                                                                                                                   |