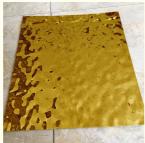

# 210 316 316H Decorative Stainless Steel Water Ripple Plate Sheet Rectangular

Highlight: Rectangular Decorative Stainless Steel Water

Ripple Plate Sheet

, 316H Stainless Steel Water Ripple Plate, Stainless Steel Water Ripple Plate 2500 mm