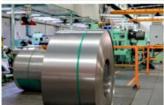

## Specification

| Stainless Steel Decorative Sheet/Plate |                                                                                                                                                                                                                                                                                                                                                                                                                                                                                                   |
|----------------------------------------|---------------------------------------------------------------------------------------------------------------------------------------------------------------------------------------------------------------------------------------------------------------------------------------------------------------------------------------------------------------------------------------------------------------------------------------------------------------------------------------------------|
| Product<br>Name                        | Best Price 210 316 316H Rectangular Decorative Stainless Steel Water Ripple Plate Sheet                                                                                                                                                                                                                                                                                                                                                                                                           |
| Material                               | mainly 201, 202, 304, 304L, 304H, 316, 316L,316Ti,2205, 330, 630, 660, 409L, 321, 310S, 410, 416, 410S, 430, 347H, 2Cr13, 3Cr13 etc 300series:301,302,303,304,304L,309,309s,310,310S,316,316L,316Ti,317L,321,347 200series:201,202,202cu,204 400series:409,409L,410,420,430,431,439,440,441,444 Others:2205,2507,2906,330,660,630,631,17-4ph,17-7ph, S318039 904L,etc Duplex stainless steel:S22053,S25073,S22253,S31803,S32205,S32304 Special Stainless Steel:904L,347/347H,317/317L,316Ti,254Mo |
| Width                                  | 3mm-2500mm or as required                                                                                                                                                                                                                                                                                                                                                                                                                                                                         |
| Thickness                              | 0.03mm-300mm or as required                                                                                                                                                                                                                                                                                                                                                                                                                                                                       |
| Length                                 | as required                                                                                                                                                                                                                                                                                                                                                                                                                                                                                       |
| Surface                                | 2B,2D,BA,NO.1,NO.4,8K,Mirror,Checkered,Embossed,Hair Line, Brush, Etching, etc                                                                                                                                                                                                                                                                                                                                                                                                                    |
| Quality test                           | we can offer MTC(mill test certificate)                                                                                                                                                                                                                                                                                                                                                                                                                                                           |
| MOQ                                    | 1 ton , We can accept sample order.                                                                                                                                                                                                                                                                                                                                                                                                                                                               |
| Stock or not                           | Enough stock                                                                                                                                                                                                                                                                                                                                                                                                                                                                                      |
| Size                                   | 20ft GP: 5898mm(Length)x2352mm(Width)x2393mm(High)<br>40ft GP: 12032mm(Length)x2352mm(Width)x2393mm(High)<br>40ft HC: 12032mm(Lengh)x2352mm(Width)x2698mm(High)                                                                                                                                                                                                                                                                                                                                   |
| Delivery time Within 7-10 Working Days |                                                                                                                                                                                                                                                                                                                                                                                                                                                                                                   |