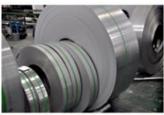

## Specification

| Stainless Steel Decorative Sheet/Plate |                                                                                                                                                                                                                                                                                                                                                                                                                                                                                                   |
|----------------------------------------|---------------------------------------------------------------------------------------------------------------------------------------------------------------------------------------------------------------------------------------------------------------------------------------------------------------------------------------------------------------------------------------------------------------------------------------------------------------------------------------------------|
| Product<br>Name                        | Best Price 210 316 316H Rectangular Decorative Stainless Steel Water Ripple Plate Sheet                                                                                                                                                                                                                                                                                                                                                                                                           |
| Material                               | mainly 201, 202, 304, 304L, 304H, 316, 316L,316Ti,2205, 330, 630, 660, 409L, 321, 310S, 410, 416, 410S, 430, 347H, 2Cr13, 3Cr13 etc 300series:301,302,303,304,304L,309,309s,310,310S,316,316L,316Ti,317L,321,347 200series:201,202,202cu,204 400series:409,409L,410,420,430,431,439,440,441,444 Others:2205,2507,2906,330,660,630,631,17-4ph,17-7ph, S318039 904L,etc Duplex stainless steel:S22053,S25073,S22253,S31803,S32205,S32304 Special Stainless Steel:904L,347/347H,317/317L,316Ti,254Mo |
| Width                                  | 3mm-2500mm or as required                                                                                                                                                                                                                                                                                                                                                                                                                                                                         |
| Thickness                              | 0.03mm-300mm or as required                                                                                                                                                                                                                                                                                                                                                                                                                                                                       |
| Length                                 | as required                                                                                                                                                                                                                                                                                                                                                                                                                                                                                       |
| Surface                                | 2B,2D,BA,NO.1,NO.4,8K,Mirror,Checkered,Embossed,Hair Line, Brush, Etching, etc                                                                                                                                                                                                                                                                                                                                                                                                                    |
| Quality test                           | we can offer MTC(mill test certificate)                                                                                                                                                                                                                                                                                                                                                                                                                                                           |
| MOQ                                    | 1 ton , We can accept sample order.                                                                                                                                                                                                                                                                                                                                                                                                                                                               |
| Stock or not                           | Enough stock                                                                                                                                                                                                                                                                                                                                                                                                                                                                                      |
| Size                                   | 20ft GP: 5898mm(Length)x2352mm(Width)x2393mm(High)<br>40ft GP: 12032mm(Length)x2352mm(Width)x2393mm(High)<br>40ft HC: 12032mm(Lengh)x2352mm(Width)x2698mm(High)                                                                                                                                                                                                                                                                                                                                   |
| Delivery time Within 7-10 Working Days |                                                                                                                                                                                                                                                                                                                                                                                                                                                                                                   |