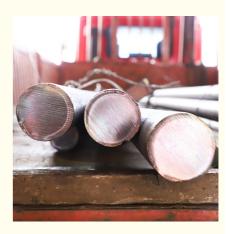

| Product name  | Stainless Steel Round / Square / Hexagonal Bar & Rod                                                                                                                                                                                                                                                                                                                                                                       |
|---------------|----------------------------------------------------------------------------------------------------------------------------------------------------------------------------------------------------------------------------------------------------------------------------------------------------------------------------------------------------------------------------------------------------------------------------|
| Type          | Round bar, Angle bar, Channel bar, Square bar, Flat bar, I/H bar, Hexagonal bar and profiles                                                                                                                                                                                                                                                                                                                               |
| Surface       | Black, bright, rough turned, grinding, centreless Ground etc                                                                                                                                                                                                                                                                                                                                                               |
| Standard      | GB, AISI, ASTM, DIN, EN, SUS, UNS etc                                                                                                                                                                                                                                                                                                                                                                                      |
| EN Materials  | 1.4372, 1.4373, 1.4319, 1.4301, 1.4306, 1.4315, 1.4303, 1.4833, 1.4845, 1.4401, 1.4571, 1.4404, 1.4429, 1.4438, 1.4541, 1.4550, 1.4477, 1.4462, 1.4002, 1.4512, 1.4016, 1.4113, 1.4509, 1.4521, 1.4006, 1.4021, 1.4028, etc.                                                                                                                                                                                               |
| Size          | Wall thickness:1mm-150mm(SCH10-XXS) Outer diameter:6mm-2500mm (3/8"-100")                                                                                                                                                                                                                                                                                                                                                  |
| Technique     | Hot Rolled, Cold Rolled, Cold Drawn, Forged                                                                                                                                                                                                                                                                                                                                                                                |
| Tolerance     | H8, H9 or as required                                                                                                                                                                                                                                                                                                                                                                                                      |
| Certification | SGS, BV, IQI, TUV, ISO, etc.                                                                                                                                                                                                                                                                                                                                                                                               |
| Grade         | 200 series: 201,202,202Cu,204Cu,<br>300 series:<br>301,303/Cu,304/L/H,304Cu,305,309/S,310/S,316/L/H/Ti,321/H,347/H,330,<br>400 series: 409/L,410,416/F,420/F,430,431,440C,441,444,446,<br>600 series: 13-8ph,15-5ph,17-4ph,17-7ph(630,631),660A/B/C/D,<br>Duplex: 2205(UNS S31803/S32205),2507(UNS S32750),UNS<br>S32760,2304,LDX2101.LDX2404,LDX4404,904L<br>Others: 153Ma,254SMo,253Ma,654SMo,F15,Invar36,1J22,N4,N6 etc |