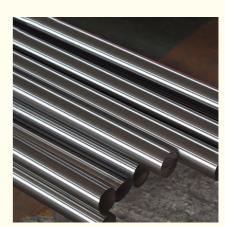

| Product name  | Stainless Steel Round / Square / Hexagonal Bar & Rod                                                                                                                                                                                                                                                                                                                                                                       |
|---------------|----------------------------------------------------------------------------------------------------------------------------------------------------------------------------------------------------------------------------------------------------------------------------------------------------------------------------------------------------------------------------------------------------------------------------|
| Type          | Round bar, Angle bar, Channel bar, Square bar, Flat bar, I/H bar, Hexagonal bar and profiles                                                                                                                                                                                                                                                                                                                               |
| Surface       | Black, bright, rough turned, grinding, centreless Ground etc                                                                                                                                                                                                                                                                                                                                                               |
| Standard      | GB, AISI, ASTM, DIN, EN, SUS, UNS etc                                                                                                                                                                                                                                                                                                                                                                                      |
| EN Materials  | 1.4372, 1.4373, 1.4319, 1.4301, 1.4306, 1.4315, 1.4303, 1.4833, 1.4845, 1.4401, 1.4571, 1.4404, 1.4429, 1.4438, 1.4541, 1.4550, 1.4477, 1.4462, 1.4002, 1.4512, 1.4016, 1.4113, 1.4509, 1.4521, 1.4006, 1.4021, 1.4028, etc.                                                                                                                                                                                               |
| Size          | Wall thickness:1mm-150mm(SCH10-XXS) Outer diameter:6mm-2500mm (3/8"-100")                                                                                                                                                                                                                                                                                                                                                  |
| Technique     | Hot Rolled, Cold Rolled, Cold Drawn, Forged                                                                                                                                                                                                                                                                                                                                                                                |
| Tolerance     | H8, H9 or as required                                                                                                                                                                                                                                                                                                                                                                                                      |
| Certification | SGS, BV, IQI, TUV, ISO, etc.                                                                                                                                                                                                                                                                                                                                                                                               |
| Grade         | 200 series: 201,202,202Cu,204Cu,<br>300 series:<br>301,303/Cu,304/L/H,304Cu,305,309/S,310/S,316/L/H/Ti,321/H,347/H,330,<br>400 series: 409/L,410,416/F,420/F,430,431,440C,441,444,446,<br>600 series: 13-8ph,15-5ph,17-4ph,17-7ph(630,631),660A/B/C/D,<br>Duplex: 2205(UNS S31803/S32205),2507(UNS S32750),UNS<br>S32760,2304,LDX2101.LDX2404,LDX4404,904L<br>Others: 153Ma,254SMo,253Ma,654SMo,F15,Invar36,1J22,N4,N6 etc |