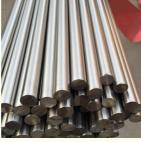

## **Product Description**

What are the sizes of round bars?

Standard diameters range from 1/4" all the way up to 24". Other sizes may be available. Round Bar is available in many metal types including: Alloy Steel.

| Product name  | Stainless Steel Round / Square / Hexagonal Bar & Rod                                                                                                                                                                                                                                                                                                                                                                       |
|---------------|----------------------------------------------------------------------------------------------------------------------------------------------------------------------------------------------------------------------------------------------------------------------------------------------------------------------------------------------------------------------------------------------------------------------------|
| Type          | Round bar, Angle bar, Channel bar, Square bar, Flat bar, I/H bar, Hexagonal bar and profiles                                                                                                                                                                                                                                                                                                                               |
| Surface       | Black, bright, rough turned, grinding, centreless Ground etc                                                                                                                                                                                                                                                                                                                                                               |
| Standard      | GB, AISI, ASTM, DIN, EN, SUS, UNS etc                                                                                                                                                                                                                                                                                                                                                                                      |
| EN Materials  | 1.4372, 1.4373, 1.4319, 1.4301, 1.4306, 1.4315, 1.4303, 1.4833, 1.4845, 1.4401, 1.4571, 1.4404, 1.4429, 1.4438, 1.4541, 1.4550, 1.4477, 1.4462, 1.4002, 1.4512, 1.4016, 1.4113, 1.4509, 1.4521, 1.4006, 1.4021, 1.4028, etc.                                                                                                                                                                                               |
| Size          | Wall thickness:1mm-150mm(SCH10-XXS) Outer diameter:6mm-2500mm (3/8"-100")                                                                                                                                                                                                                                                                                                                                                  |
| Technique     | Hot Rolled, Cold Rolled, Cold Drawn, Forged                                                                                                                                                                                                                                                                                                                                                                                |
| Tolerance     | H8, H9 or as required                                                                                                                                                                                                                                                                                                                                                                                                      |
| Certification | SGS, BV, IQI, TUV, ISO, etc.                                                                                                                                                                                                                                                                                                                                                                                               |
| Grade         | 200 series: 201,202,202Cu,204Cu,<br>300 series:<br>301,303/Cu,304/L/H,304Cu,305,309/S,310/S,316/L/H/Ti,321/H,347/H,330,<br>400 series: 409/L,410,416/F,420/F,430,431,440C,441,444,446,<br>600 series: 13-8ph,15-5ph,17-4ph,17-7ph(630,631),660A/B/C/D,<br>Duplex: 2205(UNS S31803/S32205),2507(UNS S32750),UNS<br>S32760,2304,LDX2101.LDX2404,LDX4404,904L<br>Others: 153Ma,254SMo,253Ma,654SMo,F15,Invar36,1J22,N4,N6 etc |