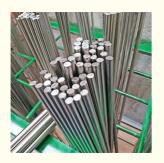

| Product name  | Stainless Steel Round / Square / Hexagonal Bar & Rod                                                                                                                                                                                                                                                                                                                                                                       |
|---------------|----------------------------------------------------------------------------------------------------------------------------------------------------------------------------------------------------------------------------------------------------------------------------------------------------------------------------------------------------------------------------------------------------------------------------|
| Type          | Round bar, Angle bar, Channel bar, Square bar, Flat bar, I/H bar, Hexagonal bar and profiles                                                                                                                                                                                                                                                                                                                               |
| Surface       | Black, bright, rough turned, grinding, centreless Ground etc                                                                                                                                                                                                                                                                                                                                                               |
| Standard      | GB, AISI, ASTM, DIN, EN, SUS, UNS etc                                                                                                                                                                                                                                                                                                                                                                                      |
| EN Materials  | 1.4372, 1.4373, 1.4319, 1.4301, 1.4306, 1.4315, 1.4303, 1.4833, 1.4845, 1.4401, 1.4571, 1.4404, 1.4429, 1.4438, 1.4541, 1.4550, 1.4477, 1.4462, 1.4002, 1.4512, 1.4016, 1.4113, 1.4509, 1.4521, 1.4006, 1.4021, 1.4028, etc.                                                                                                                                                                                               |
| Size          | Wall thickness:1mm-150mm(SCH10-XXS) Outer diameter:6mm-2500mm (3/8"-100")                                                                                                                                                                                                                                                                                                                                                  |
| Technique     | Hot Rolled, Cold Rolled, Cold Drawn, Forged                                                                                                                                                                                                                                                                                                                                                                                |
| Tolerance     | H8, H9 or as required                                                                                                                                                                                                                                                                                                                                                                                                      |
| Certification | SGS, BV, IQI, TUV, ISO, etc.                                                                                                                                                                                                                                                                                                                                                                                               |
| Grade         | 200 series: 201,202,202Cu,204Cu,<br>300 series:<br>301,303/Cu,304/L/H,304Cu,305,309/S,310/S,316/L/H/Ti,321/H,347/H,330,<br>400 series: 409/L,410,416/F,420/F,430,431,440C,441,444,446,<br>600 series: 13-8ph,15-5ph,17-4ph,17-7ph(630,631),660A/B/C/D,<br>Duplex: 2205(UNS S31803/S32205),2507(UNS S32750),UNS<br>S32760,2304,LDX2101.LDX2404,LDX4404,904L<br>Others: 153Ma,254SMo,253Ma,654SMo,F15,Invar36,1J22,N4,N6 etc |