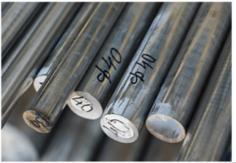

## **Product Description**

What are the sizes of round bars?

Standard diameters range from 1/4" all the way up to 24". Other sizes may be available. Round Bar is available in many metal types including: Alloy Steel.

| Product name  | Stainless Steel Round / Square / Hexagonal Bar & Rod                                                                                                                                                                                                                                                                                                                                                                       |
|---------------|----------------------------------------------------------------------------------------------------------------------------------------------------------------------------------------------------------------------------------------------------------------------------------------------------------------------------------------------------------------------------------------------------------------------------|
| Type          | Round bar, Angle bar, Channel bar, Square bar, Flat bar, I/H bar, Hexagonal bar and profiles                                                                                                                                                                                                                                                                                                                               |
| Surface       | Black, bright, rough turned, grinding, centreless Ground etc                                                                                                                                                                                                                                                                                                                                                               |
| Standard      | GB, AISI, ASTM, DIN, EN, SUS, UNS etc                                                                                                                                                                                                                                                                                                                                                                                      |
| EN Materials  | 1.4372, 1.4373, 1.4319, 1.4301, 1.4306, 1.4315, 1.4303, 1.4833, 1.4845, 1.4401, 1.4571, 1.4404, 1.4429, 1.4438, 1.4541, 1.4550, 1.4477, 1.4462, 1.4002, 1.4512, 1.4016, 1.4113, 1.4509, 1.4521, 1.4006, 1.4021, 1.4028, etc.                                                                                                                                                                                               |
| Size          | Wall thickness:1mm-150mm(SCH10-XXS) Outer diameter:6mm-2500mm (3/8"-100")                                                                                                                                                                                                                                                                                                                                                  |
| Technique     | Hot Rolled, Cold Rolled, Cold Drawn, Forged                                                                                                                                                                                                                                                                                                                                                                                |
| Tolerance     | H8, H9 or as required                                                                                                                                                                                                                                                                                                                                                                                                      |
| Certification | SGS, BV, IQI, TUV, ISO, etc.                                                                                                                                                                                                                                                                                                                                                                                               |
| Grade         | 200 series: 201,202,202Cu,204Cu,<br>300 series:<br>301,303/Cu,304/L/H,304Cu,305,309/S,310/S,316/L/H/Ti,321/H,347/H,330,<br>400 series: 409/L,410,416/F,420/F,430,431,440C,441,444,446,<br>600 series: 13-8ph,15-5ph,17-4ph,17-7ph(630,631),660A/B/C/D,<br>Duplex: 2205(UNS S31803/S32205),2507(UNS S32750),UNS<br>S32760,2304,LDX2101.LDX2404,LDX4404,904L<br>Others: 153Ma,254SMo,253Ma,654SMo,F15,Invar36,1J22,N4,N6 etc |